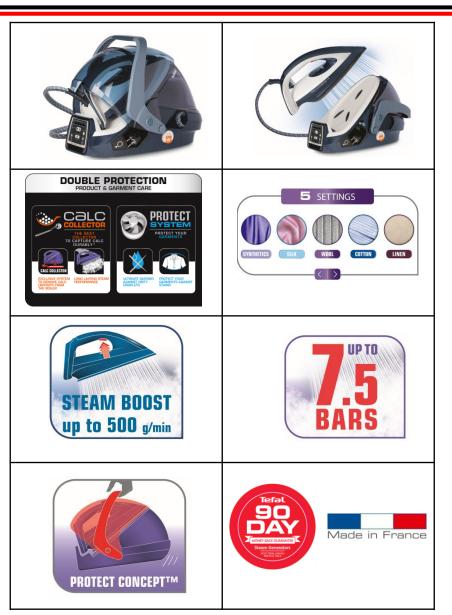

## **PRODUCT FEATURES**

- New & Exclusive Protect System technology that prevents stains on garments. Integrated in the iron, it transforms dirty droplets into steam enabling perfect ironing results
- Autoclean soleplate for superior long-lasting performance
- Smart Technology Auto Control 3 settings for all fabric
- 7.5 bars pressure for powerful performance
- 120g/min continuous, 500g/min turbo steam
- Eco setting for energy saving
- Removable 1.6L water tank capacity extra large
- Unique lock system for safety and easy transport
- Auto shut off, automatic electrical cord rewind & Integra steam cord system
- Anti-calc collector system, 2x more effective and long lasting performance.
- Autoclean soleplate for easy maintainance.
- 2 yr Replacement Warranty