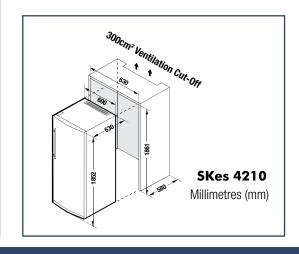

KEY: FS = Freestanding,  $^{\circ} = SmartSteel$  is only on doors. Cavity clearance for freestanding units please allow min. 50 mm above the unit if there is no ventilation cut-out.