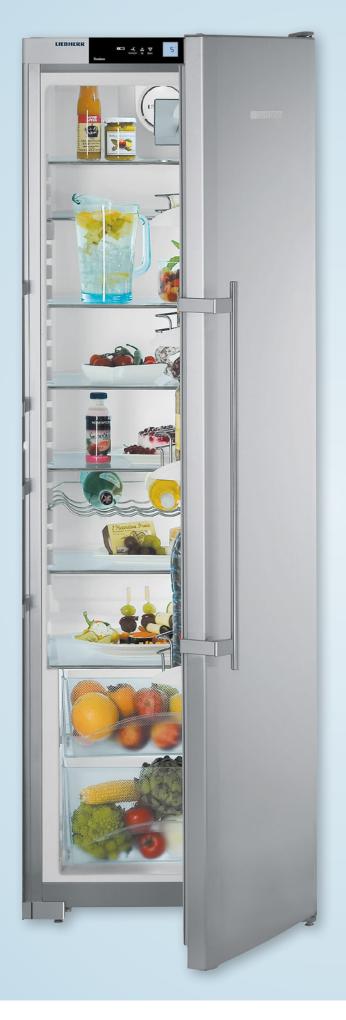

## FREESTANDING SINGLE UNITS

**SKes 4210** 

## FREESTANDING SINGLE REFRIGERATOR SKes 4210

| Whilst every effort is made to ensure all specifications and information in this flyer are correct at time of printing, Andi-Co Australia Pty. Ltd. reserve |  |
|-------------------------------------------------------------------------------------------------------------------------------------------------------------|--|
| the right to make changes without notification. Where actual appliance measurements, specifications and ratings are crucial, we recommend that              |  |
| the actual appliance installation instructions that accompany each appliance be checked. Andi-Co Australia will not be liable for any loss.                 |  |

## **Refrigerator Features**

| Fruit & vegetable drawer on telescopic rails | 2     |
|----------------------------------------------|-------|
| SuperCool                                    | •     |
| GlassLine shelves                            | •     |
| Elegant holding columns                      | •     |
| Removable VarioBoxes                         | •     |
| Bottle shelf I Egg tray                      | •   • |
| Automatic refrigerator defrosting            | •     |