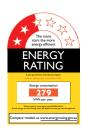

| Model                                         | SKes 4210                    |
|-----------------------------------------------|------------------------------|
| Type I Finish                                 | FS I SmartSteel <sup>o</sup> |
| Energy consumption (kWh/yr) I Star rating     | 279kWh I 2.5                 |
| Compressors                                   | 1                            |
| Total capacity litres (L) - Gross I Net       | 405   391                    |
| Refrigerator gross (L) I Refrigerator net (L) | 405   391                    |
| MagicEye control system I Display             | SoftTouch I LCD              |
| Child proof setting for display & temp.       | •                            |
| LED standard lighting                         | •                            |
| SlimLine handle - integrated opening device   | •                            |
| Door open warning signal                      | •                            |
| Malfunction warning signal                    | •                            |