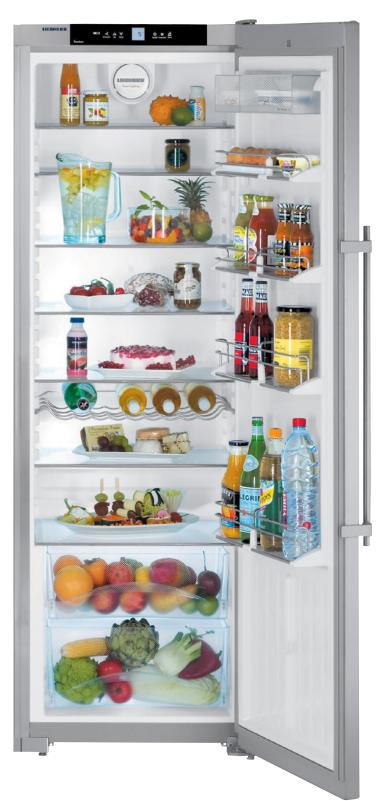

## FREESTANDING SINGLE UNITS

**SKes 4210** 

## FREESTANDING SINGLE REFRIGERATOR SKes 4210

| Whilst every effort is made to ensure all specifications and information in this flyer are correct at time of printing, Andi-Co Australia Pty. Ltd. reserve |  |
|-------------------------------------------------------------------------------------------------------------------------------------------------------------|--|
| the right to make changes without notification. Where actual appliance measurements, specifications and ratings are crucial, we recommend that              |  |
| the actual appliance installation instructions that accompany each appliance be checked. Andi-Co Australia will not be liable for any loss.                 |  |

## **Refrigerator Features**

| Fruit & vegetable drawer on telescopic rails | 2     |
|----------------------------------------------|-------|
| SuperCool                                    | •     |
| GlassLine shelves                            | •     |
| Elegant holding columns                      | •     |
| Removable VarioBoxes                         | •     |
| Bottle shelf I Egg tray                      | •   • |
| Automatic refrigerator defrosting            | •     |