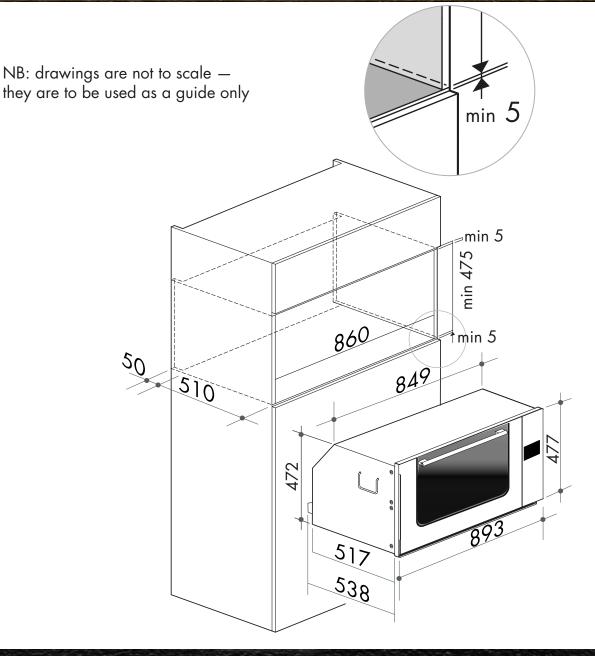

# ILO990X 90cm built-in multifunction electric oven

| SIZE mm   | 893W x 447H x 517–538D                                                                                               |
|-----------|----------------------------------------------------------------------------------------------------------------------|
| FINISH    | AS304 stainless steel                                                                                                |
| CAPACITY  | 102 litres                                                                                                           |
| FUNCTIONS | 9 functions —                                                                                                        |
|           | pizza, fan forced, fan grill, static grill, half<br>static grill, bottom element, fan assisted,<br>convection, light |
| FEATURES  | <ul> <li>digital timer with sensor controls</li> </ul>                                                               |
|           | <ul> <li>knob control</li> </ul>                                                                                     |
|           | <ul> <li>ULTRA-Clean interior enamel</li> </ul>                                                                      |
|           | <ul> <li>AS430 stainless steel</li> </ul>                                                                            |
|           | <ul> <li>0–250°C thermostat</li> </ul>                                                                               |
|           | <ul> <li>5 cooking levels</li> </ul>                                                                                 |
|           | <ul> <li>tangential cooling fan</li> </ul>                                                                           |
|           | <ul> <li>easy-clean inner glass door</li> </ul>                                                                      |
|           | <ul> <li>oven baking tray, metal grill tray</li> </ul>                                                               |

### EAN 9341584030894

DISCLAIMER

Eurolinx Pty Ltd, trading as ILVE Appliances, is continually seeking ways to improve the design specifications, aesthetics and production techniques of its products. As a result alterations to our products and designs take place continually. Whilst every effort is made to produce information and literature that is up to date, this brochure should not be regarded as an infallible guide to the current specifications, nor does it constitute an offer for the sale of any particular product. Product dimensions indicated in our literature is indicative only. Actual product only should be used to define dimension cutouts. Distributors, and retailers are not agents of ILVE Appliances and are not authorized to bind ILVE Appliances by any express or implied undertaking or representation.