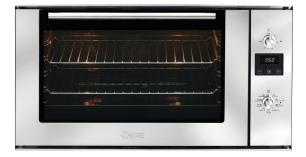

# ILO990X 90cm built-in multifunction electric oven

| SIZE mm   | 893W x 447H x 517–538D                                                                                               |
|-----------|----------------------------------------------------------------------------------------------------------------------|
| FINISH    | AS304 stainless steel                                                                                                |
| CAPACITY  | 102 litres                                                                                                           |
| FUNCTIONS | 9 functions —                                                                                                        |
|           | pizza, fan forced, fan grill, static grill, half<br>static grill, bottom element, fan assisted,<br>convection, light |
| FEATURES  | <ul> <li>digital timer with sensor controls</li> </ul>                                                               |
|           | <ul> <li>knob control</li> </ul>                                                                                     |
|           | <ul> <li>ULTRA-Clean interior enamel</li> </ul>                                                                      |
|           | <ul> <li>AS430 stainless steel</li> </ul>                                                                            |
|           | <ul> <li>0–250°C thermostat</li> </ul>                                                                               |
|           | <ul> <li>5 cooking levels</li> </ul>                                                                                 |
|           | <ul> <li>tangential cooling fan</li> </ul>                                                                           |
|           | <ul> <li>easy-clean inner glass door</li> </ul>                                                                      |
|           | <ul> <li>oven baking tray, metal grill tray</li> </ul>                                                               |