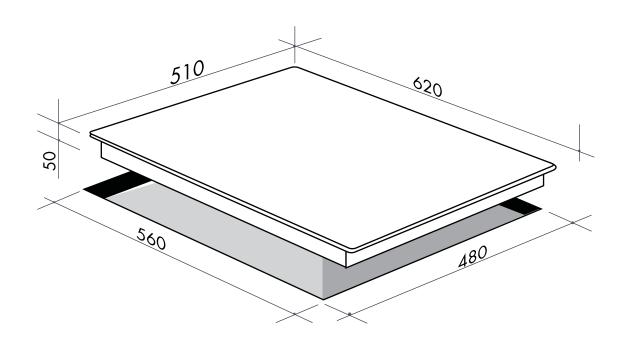

## ILGP64X 60cm gas cooktop

SIZE mm 560W x 510D x 50H

CUTOUT: 560W X 480D

**FINISH** single-press, seamless stainless steel

**CAPACITY** 10.3 kWh total consumption

**FEATURES** topmount

4 gas burners —

1 x auxiliary: 1.1 kWh 1 x semi rapid: 1.8 kWh

## ILGP64X 60cm gas cooktop

NB: drawings are not to scale — they are to be used as a guide only

facebook.com/ILVEappliances

twitter.com/ILVE\_appliances

You Tube youtube.com/ILVEappliances

Australia National Telephone Number 1300 MYILVE (694 583) New Zealand Telephone Number 0508 458 369 ILVE showrooms are open daily from 9am-5pm and Saturdays 10am-4pm (WA by appointment only on Saturdays)