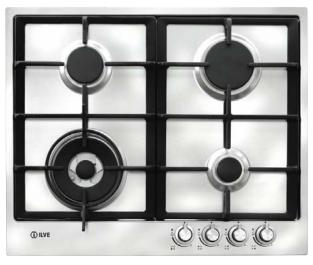

## ILGP64X 60cm gas cooktop

SIZE mm 560W x 510D x 50H

CUTOUT: 560W X 480D

**FINISH** single-press, seamless stainless steel

**CAPACITY** 10.3 kWh total consumption

**FEATURES** topmount

4 gas burners —

1 x auxiliary: 1.1 kWh 1 x semi rapid: 1.8 kWh

1 x rapid: 3.1 kWh 1 x wok: 4.3 kWh

side-front control knobs automatic electronic ignition

cast-iron trivets

flame failure device fitted to each burner

**ULPG** adaptable

**POWER** 10 amp GPO electrical connection, 3-pin