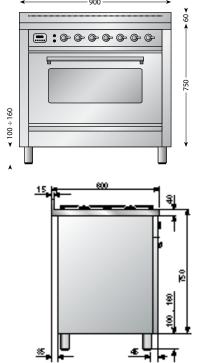

## JC906WMP Freestanding Cooker

## JC906WMP Freestanding Cooker Features

## Oven

- Giant 110 Litre oven capacity with new turbowave quickstart preheating function 0°C–180°C in 8 minutes
- Pizza, bread and pastry cooking function
- Select 10 multifunction electric oven including rotisserie with grill element
- Inner door and control panel cooling fan
- Pre-programmable oven timer
- Removable oven door and inner door glass
- · Easy clean non staining black vitreous enamel oven interior
- Catalytic cook and clean interior and double spill trays on floor of oven
- Triple door glazing for safer, cooler door temperatures

## Cooktop

- Six burner cooktop
- Triple ring super wok all purpose burner, 2 small and 1 medium burners
- 2 small burners, 3 medium, 1 wok burner. All burners with infinite low simmer turn down control switched separately or used both together.
- Auto electronic one touch flame ignition to all gas burners
- Single pressed AS304 stainless steel hob with 40mm edging
- Easy clean seamless cooking surface
- · Cast iron heavy duty commercial style trivets
- European A Class energy rating