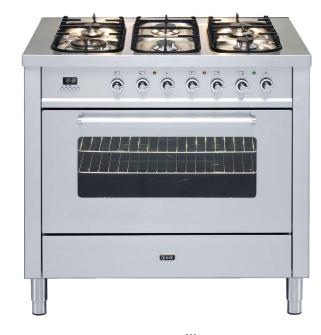

## JC906WMP Freestanding Cooker

## JC906WMP Freestanding Cooker Features

## Oven

- Giant 110 Litre oven capacity with new turbowave quickstart preheating function 0°C–180°C in 8 minutes
- Pizza, bread and pastry cooking function
- Select 10 multifunction electric oven including rotisserie with grill element
- Inner door and control panel cooling fan
- Pre-programmable oven timer
- Removable oven door and inner door glass
- · Easy clean non staining black vitreous enamel oven interior
- Catalytic cook and clean interior and double spill trays on floor of oven
- Triple door glazing for safer, cooler door temperatures

## Cooktop

- Six burner cooktop
- Triple ring super wok all purpose burner, 2 small and 1 medium burners
- 2 small burners, 3 medium, 1 wok burner. All burners with infinite low simmer turn down control switched separately or used both together.
- Auto electronic one touch flame ignition to all gas burners
- Single pressed AS304 stainless steel hob with 40mm edging
- Easy clean seamless cooking surface
- · Cast iron heavy duty commercial style trivets
- European A Class energy rating