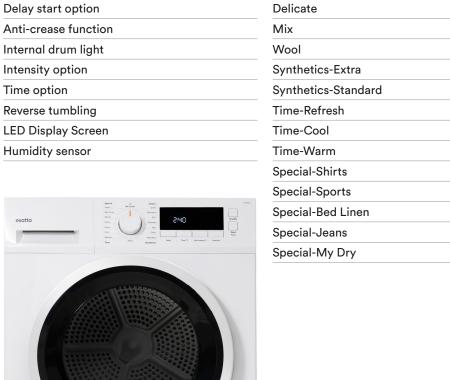

## **8kg Heat Pump Dryer** EHPD80

| Features             |
|----------------------|
| 8kg clothes capacity |
| 16 drying programs   |
| My Dry program       |
| Delay start option   |
| Anti-crease function |
| Internal drum light  |
| Intensity option     |
| Time option          |
| Reverse tumbling     |
| LED Display Screen   |
|                      |