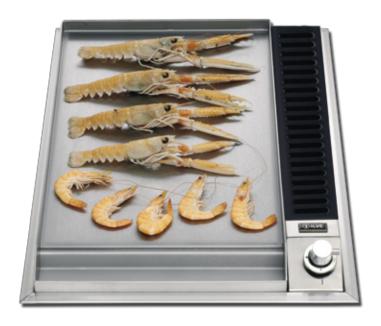

## Flushline Tepanyaki Domino Cooktop

NEW to ILVE is our flush range of Domino cooktops. Due to ILVE's commitment in providing a cooking range for even the most diverse cooking techniques, every requirement has been thought of. Mix and match the HP45F domino with your choice of ILVE flush line cooktop to create a look to match performance.

## HP45F Tepanyaki Domino Hob Flushline Tepanyaki Domino Cooktop

- Solid stainless steel Tepanyaki hot plate
- Elongated gas burner
- Flame failure safety cut-out
- Low and high heat settings
- Single pressed sealed hob