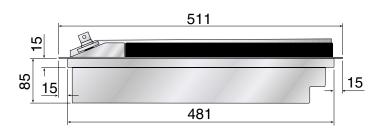

## HP45F Tepanyaki Domino Hob Flushline Tepanyaki Domino Cooktop

- Solid stainless steel Tepanyaki hot plate
- Elongated gas burner
- Flame failure safety cut-out
- Low and high heat settings
- Single pressed sealed hob

## DISCLAIMER

Eurolinx PTY LTD, trading as ILVE Appliances, is continually seeking ways to improve the design specifications, aesthetics and production techniques of its products. As a result alterations to our products and designs take place continually. Whilst every effort is made to produce information and literature that is up to date, this brochure should not be regarded as an infallible guide to the current specifications, nor does it constitute an offer for the sale of any particular product. Product dimensions indicated in our literature is indicative only. Actual product only should be used to define dimension cutouts. Distributors, and retailers are not agents of ILVE Appliances and are not authorized to bind ILVE Appliances by any express or implied undertaking or representation.