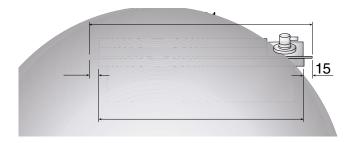

## HP45F Tepanyaki Domino Hob Flushline Tepanyaki Domino Cooktop

- Solid stainless steel Tepanyaki hot plate
- Elongated gas burner
- Flame failure safety cut-out
- Low and high heat settings
- Single pressed sealed hob