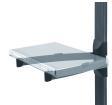

## MULTI SUPPORT PHA 700

Max. weight: 10 kg / 22 lbs

Available colours: Black

Mounting your TV flat to the wall looks fantastic, but where to put your other audio/video hardware (such as a DVD recorder for example)? The Physix Multi Support is the perfect solution. It also mounts to the wall and can carry up to 10 kg.

## **Features**

- · Easy mounting (mounting hardware included)
- · Placement of VCR, DVD player or satellite receiver
- · Wall support for all kinds of audio/video hardware
- Universal
- · Anti-slip pads included
- · Modular system