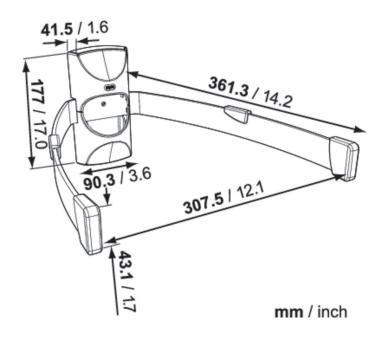

## Logistic information

• Packaging size: 315x375x54 mm

Max. weight: 2 kg / 3 lbs

· EAN Code: 8712285315381