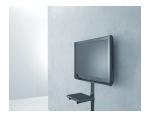

## MULTI SUPPORT PHA 700

Max. weight: 10 kg / 22 lbs

Available colours: Black

Mounting your TV flat to the wall looks fantastic, but where to put your other audio/video hardware (such as a DVD recorder for example)? The Physix Multi Support is the perfect solution. It also mounts to the wall and can carry up to 10 kg.

## MULTI SUPPORT PHA 700

The Multi Support can be combined with the Physix Cable Strip for an elegant cable-free solution. Just mount the Multi Support to the wall and cut the Cable Strip to the right length to cever the distance between the Multi Support and the TV, and between the Multi Support and the floor.