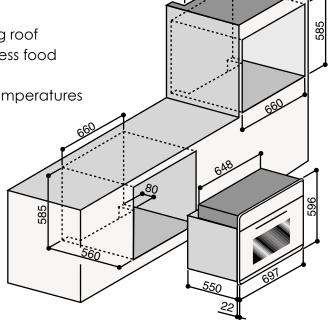

Built In Single Oven 700 WMP Cut out - hole dimension: 660mm x 585mm

Purchase ILVE genuine accessories for this model at the ILVE online store – www.ilve.com.au

NSW & ACT (Head Office) 48-50 Moore Street Leichhardt T 02 8569 4600 F 02 8569 4699 VIC, TAS & SA 1211 Toorak Road Camberwell T 03 9809 2122 F 03 9809 2155