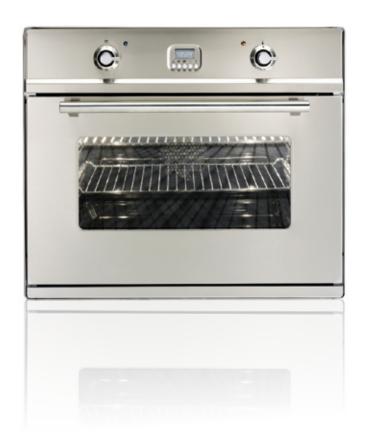

## 70cm 'WMP' Electric Oven

ILVE's NEW 700 WMP built-in oven boasts all the outstanding qualities of ILVE's larger ovens whilst being compact and versatile. Not everyone can have a large kitchen, but that does not mean that you need to compromise, this modest oven will fit into most décors whilst offering satisfaction and piece of mind. ILVE also have a range of 70cm cooktops to match!

## 70cm 'WMP' Electric Oven 700 WMP

## Model 700 WMP

- Giant 90 Litre oven capacity
- New Turbowave Quickstart preheating function 0°C-180°C in 7 minutes
- Pizza, Bread and Pastry cooking function
- AS304 stainless steel and commercial style control panel and knobs
- Recessed grill element
- Select 10 multifunction electric oven
- Inner door and control panel cooling fan
- Stainless steel fan fat filter
- Rotisserie
- Removable oven door and inner door glass