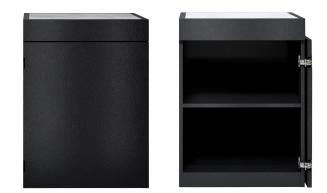

#### FEATURES

- The Cube is an innovative, mobile storage device to fit the QAP outdoor kitchens
- Compact design ingeniously stows away under the BBQ
- Heavy duty wheels so it can be stored underneath the bench and moved alongside the BBQ for extra working space, or as a servery at table height
- Removable board with porcelain stone surface to match the outdoor kitchen benchtop
- Perfect for general storge of your BBQ utensils
- Storage for gas bottle
- The door folds away with 270° hinge
- Made from galvanised and powder coated steel for extra longevity
- One adjustable or removable shelf
- symmetrical design
- reversible door hinge