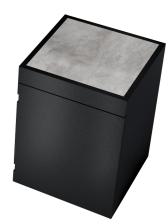

#### FINISH

• Available in Imperia Black (IB), Torano Statuario (TS) or Cosmopolita Grey (CG)

#### FEATURES

- The Cube is an innovative, mobile storage device to fit the QAP outdoor kitchens
- Compact design ingeniously stows away under the BBQ
- Heavy duty wheels so it can be stored underneath the bench and moved alongside the BBQ for extra working space, or as a servery at table height
- Removable board with porcelain stone surface to match the outdoor kitchen benchtop
- Perfect for general storge of your BBQ utensils
- Storage for gas bottle
- The door folds away with 270° hinge
- Made from galvanised and powder coated steel for extra longevity
- One adjustable or removable shelf
- symmetrical design
- reversible door hinge