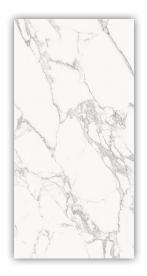

#### TORANO STATUARIO (TS)

Without a doubt one of ASCALE's most popular styles. The Statuario marble is an precious rock of Italian origin that is identified by its light colour and by its grayish veins, very homogeneous, with very fine and parallel lines.

Due to its mineral properties and its natural beauty, it is very appreciated in architecture and as a aesthetic in any application

Not uncommon that it is used in interiors, bathrooms, decoration, cladding and even flooring.