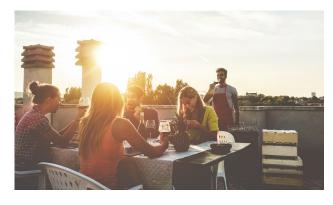

# **STORAGE CUBE**



### MODEL QBE





## **PRODUCT INFORMATION**

#### FINISH

• Available in Imperia Black (IB), Torano Statuario (TS) or Cosmopolita Grey (CG)

#### FEATURES

- The Cube is an innovative, mobile storage device to fit the QAP outdoor kitchens
- Compact design ingeniously stows away under the BBQ
- Heavy duty wheels so it can be stored underneath the bench and moved alongside the BBQ for extra working space, or as a servery at table height
- Removable board with porcelain stone surface to match the outdoor kitchen benchtop
- Perfect for general storge of your BBQ utensils
- Storage for gas bottle
- The door folds away with 270° hinge
- Made from galvanised and powder coated steel for extra longevity
- One adjustable or removable shelf
- symmetrical design
- reversible door hinge







Pictured: QAP19FG-TS