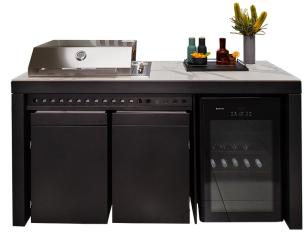

#### FEATURES

- The Cube is an innovative, mobile storage device to fit the QAP outdoor kitchens
- Compact design ingeniously stows away under the BBQ
- Heavy duty wheels so it can be stored underneath the bench and moved alongside the BBQ for extra working space, or as a servery at table height
- Removable board with porcelain stone surface to match the outdoor kitchen benchtop
- Perfect for general storge of your BBQ utensils
- Storage for gas bottle
- The door folds away with 270° hinge
- Made from galvanised and powder coated steel for extra longevity
- One adjustable or removable shelf
- symmetrical design
- reversible door hinge

Pictured: QAP19FG-TS with x2 QBE, ABBQM3 & ABC1B

> PAGE 1 OF 3 AR13012022