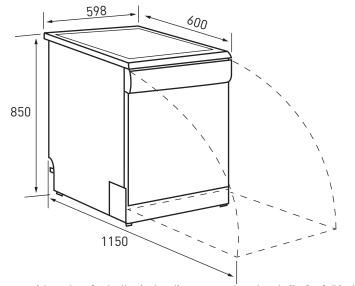

## **Dimensions & Installation**

Product Dimensions: 598mm (W) x 600mm (D) x 850mm (H)

or by logging on to customersupport.hapl.com.au

HOME APPLIANCES

T: 02 9958 3111
F: 02 9958 3555

Warranty
2 year Parts and Labour