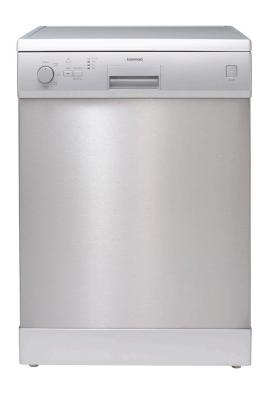

## DR14S stainless steel

- Stainless steel finish
- 14 Place settings
- 5 wash programs: *Prewash,*30min, eco, intensive quick and intensive
- Fast 30 minute wash option
- Adjustable top basket
- Adjustable mug shelves
- Overflow safety
- Rinse aid indicator
- Micro filters
- Made in Europe