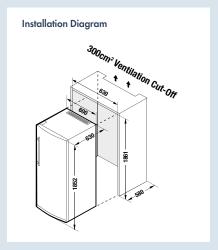

It is important to note that if pairing with another model it will only match the **SKef 4260** fridge.

Note: Whilst every effort is made to ensure all specifications and information in this flyer are accurate, Liebherr reserves the right to make changes without notification. Where actual appliance measurements, specifications, and ratings are crucial, we recommend that the actual appliance installation instructions that accompany each appliance be checked. Liebherr will not be liable for any loss.