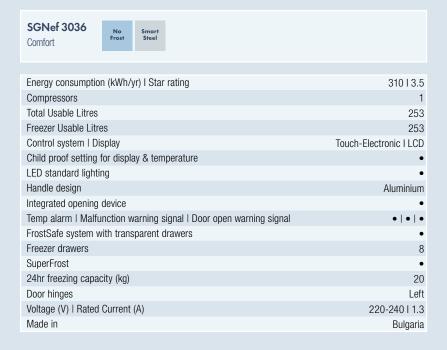

## NoFrost With Style And Elegance

Quality, Design and Innovation

SGNef 3036

LIEBHERR

**SmartSteel:** With SmartSteel used on the appliance door the visibility of fingerprints is reduced, making it very easy to clean. Maintain this beautiful door exterior simply with a wipe of a clean, dry or damp cloth.

**Touch control system:** Our intuitive electronic touch control panel ensures all functions are easy and convenient to use as well as guarantees that the settings selected remain accurate and constant.

**SuperFrost:** The automatic SuperFrost function reduces the temperature in your freezer to as low as -32°C (switching back to normal operation once it has reached -32°C). By activating prior to grocery shopping it will reduce the likelihood that existing items will suffer from excessive temperature rise while the door is left open for loading or temperature transfer from added warmer items.

Liebherr's **SGNef 3036** freezer includes 8 transparent FrostSafe freezer drawers, offering ample space for storage when it comes to buying in bulk or freezing leftover.

With FrostSafe, the freezer drawer compartments are closed all round. This means that cold air cannot dissipate as quickly when the door is opened, maintaining the air temperature and ensuring high levels of efficiency. The transparent front of the compartments provides a clear view of the frozen items, so that drawers do not need to be opened as long.