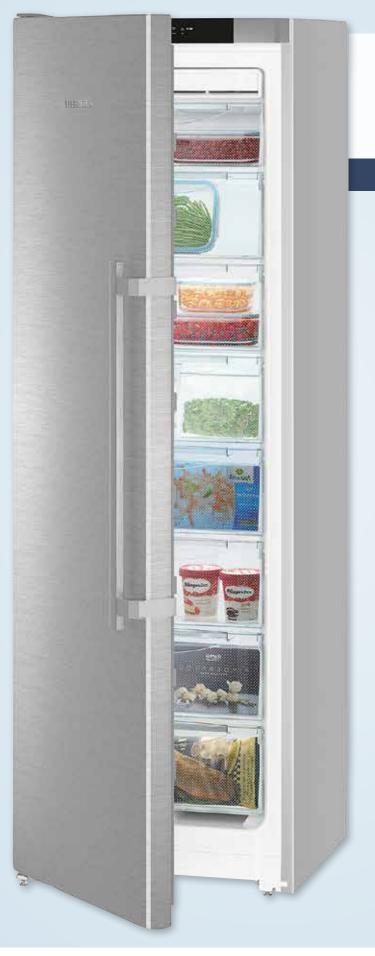

Liebherr's **SGNef 3036** freezer includes 8 transparent FrostSafe freezer drawers, offering ample space for storage when it comes to buying in bulk or freezing leftover.

With FrostSafe, the freezer drawer compartments are closed all round. This means that cold air cannot dissipate as quickly when the door is opened, maintaining the air temperature and ensuring high levels of efficiency. The transparent front of the compartments provides a clear view of the frozen items, so that drawers do not need to be opened as long.