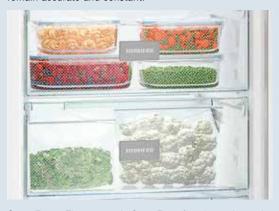

Liebherr's **SGNef 3036** freezer includes 8 transparent FrostSafe freezer drawers, offering ample space for storage when it comes to buying in bulk or freezing leftover.

With FrostSafe, the freezer drawer compartments are closed all round. This means that cold air cannot dissipate as quickly when the door is opened, maintaining the air temperature and ensuring high levels of efficiency. The transparent front of the compartments provides a clear view of the frozen items, so that drawers do not need to be opened as long.