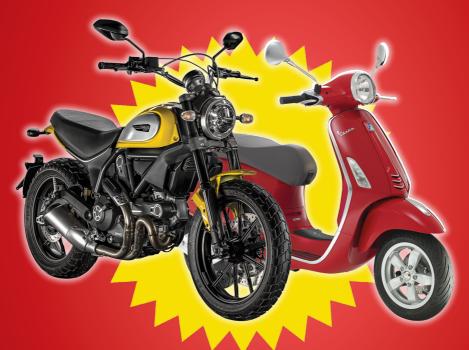

## Live European Style

Enter the draw to win a Ducati Scrambler Icon and a Vespa Primavera 125 when you purchase any Omega appliance.\*

Please send this entry form within 10 days with your proof of purchase by mail to: Omega Grand Prize Draw - 104 Vanessa Street, Kingsgrove NSW, 2208