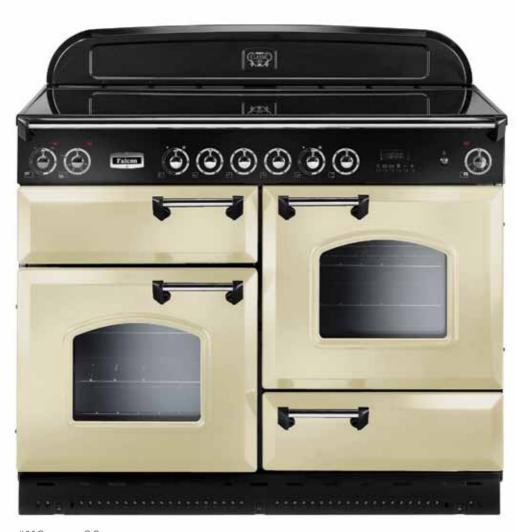

## PURCHASE ANY FALCON CLASSIC COOKER\*

And receive a bonus Liebherr Barrique Wine Cellar valued at \$1499.

\*110cm or 90cm