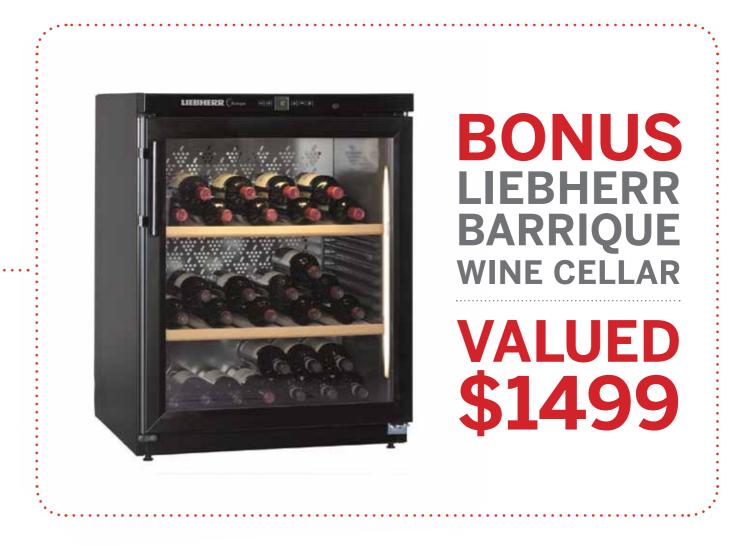

## PURCHASE ANY FALCON CLASSIC COOKER\*

And receive a bonus Liebherr Barrique Wine Cellar valued at \$1499.

\*110cm or 90cm

## **TERMS & CONDITIONS:**

- Purchase a new Classic Deluxe or Classic range cooker during the promotional period Monday 2<sup>nd</sup> February 2015 to Sunday 15<sup>th</sup> March 2015 (inclusive) and receive a bonus Liebherr Barrique wine cellar (WKb 1712) valued at \$1,499
- Eligible models are as follows: CDL110DF, CDL90DF, CLAS110DFF, CLAS90DFF, CLAS110EI, CLAS90EI, CLAS110NGF & CLAS90NGF
- The Falcon sales order must be received by Andi-Co Australia Pty Ltd by Sunday 15<sup>th</sup> March 2015 with minimum deposit paid as per terms & conditions of sale
- To remain eligible for the bonus Liebherr Barrique wine cellar (WKb 1712), the cooker must be paid for in full and delivered by no later than Friday 27<sup>th</sup> March 2015 (inclusive)
- The promotional offer is non-transferrable to purchases made prior to the commencement date of 2<sup>nd</sup> February 2015
- A 20% cancellation fee will apply to outstanding orders cancelled during the promotional period, which were purchased prior to the commencement date
- This bonus offer can be used in conjunction with the 'Cooking Package Discount' (excludes all other offers)
- The bonus Liebherr Barrique wine cellar (WKb 1712) cannot be exchanged for any other goods, a discount off the purchase price, nor redeemed for cash
- Falcon appliance clearance display stock, trade seconds or any further special discounts are not eligible for the bonus offer
- The bonus Liebherr Barrique wine cellar (WKb 1712) will be delivered with the purchased Falcon appliance/s. If the wine cellar is unavailable at the time of the appliance delivery, the Liebherr Barrique wine cellar will be delivered as soon as stock is replenished
- This offer is only available for private / domestic / household purchasers and does not apply to commercial / project sales.